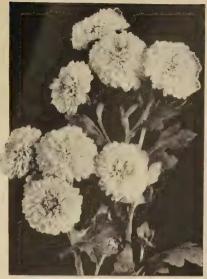

d bouquet of flowers.

**Star Glory.** Big, starry, purple-red flowers completely covering the foliage. The biggest blooms of all.

Violet Star. Opening blooms are a rich clear purple later becoming delicately frosted with silver in sparkling contrast. Later blooming. 70c each, 3 for \$1.95, 6 for \$3.60.

### THE GREAT

# Cushion Mum

These spectacular Mums burst into a profusion of brilliant colors during August and will continue until frost. They are literally covered with flowers and will spread to a width of 2 feet across while attaining a height of 12 to 18 inches. Truly a garden gem. Don't be without them.

CUSHION COLLECTION
Star Bright Golden Carpet
September Cloud

l each 3 Mums illustrated \$1.65 2 each 3 Mums illustrated 3.20



Golden Carpet



Star Bright



September Cloud



Garden Chrysanthemums

ALL MUMS POSTPAID

### ENGLISH CHRYSANTHEMUMS

These are different from other hardy varieties. The large, solid, double flowers measure up to 4 inches across. Some varieties bloom in September but all flower by mid-October. Feed and disbud to one good terminal bud to each stem. All varieties offered have survived the winters in Pennsylvania.

Gold Mine. Sunshine-vellow.

Indiana. Gold-tipped cardinal-red. A fine

Nita. Glistening white. The best English white.

60c each, 3 for \$1.65, 6 for \$3.00.

### Popular Large-Flowering Winners

Fortune. Bright golden centers set off by outer petals of gleaming white. Broad, thick solid blooms 3 to 4 inches across.

**Time.** Very densely petaled, firm, trim blooms of orchid-lavender in broad, compact sprays of solid bloom.